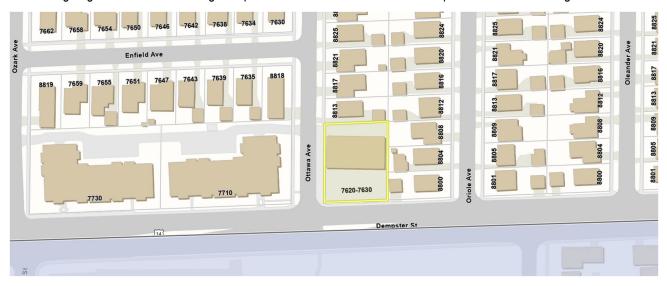

### Subject Property

The subject property is a 0.44-acre (19,372 sq. ft.) corner lot located on the north side of Dempster Street and east side of Ottawa Avenue and is zoned C-2. The property to the west is also zoned C-2 and is improved with a four-story condominium building. Properties to the north and east are zoned R-2 and improved with single-family homes with detached garages. Notre Dame College Prep school is located south across Dempster Street in the Village of Niles.

Subject Property Location Map