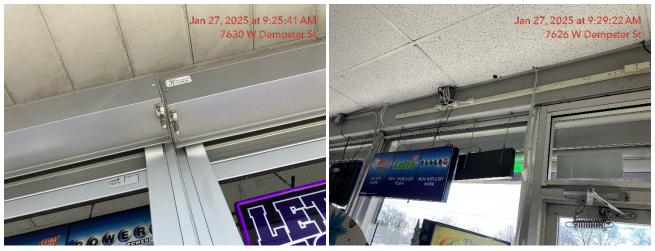

### **Departmental Review**

The project was reviewed by several department representatives (see "Attachment A").

- **Building Department:** Comments highlighting concerns regarding the electrical work performed to install the shutters. The installation included power supply to the shutters passing through a drop ceiling.
- **Fire Department:** Comments regarding the need to provide a means of emergency operation on the exterior, adjacent to the shutter via a Knox key switch, to provide a clearly marked secondary egress with proper egress hardware, and to allow for proper inspection to identify any additional fire code violations.
- Police Department: In review of the proposed project, the Police Chief issued the following comments: The Morton Grove Police Department is supportive of businesses implementing security measures to deter criminal activity, including the installation of infrastructure aimed at preventing smash-and-grab type burglaries. As a matter of best practice, the Police Department generally recommends that such security enhancements, including pull-down shutters, be installed on the interior of the premises. Interior installation helps maintain the aesthetic character of the business district while still providing effective security against forced entry.

Code Enforcement Photos at Subject Property