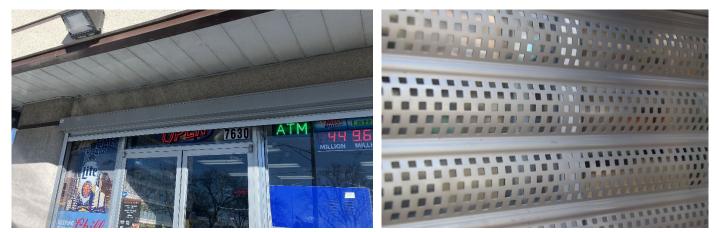

### Facade

The applicant has installed a silver aluminum security shutter system on all windows and doors at the subject property. The shutters roll into a seven inch (7 in.) by seven inch (7 in.) aluminum housing that sits at the top of the window opening. The shutter housing conceals the upper portion of the windows and transom. The shutters slide in a track at the outside edge of each window, so they cannot be pried away from the window. The security system represents a change to the façade of a commercial property and must be approved by the Appearance Commission.

LEFT: Existing Shutter Installation at Subject Property; RIGHT: Shutter Panel Example (Source: QMi USA)