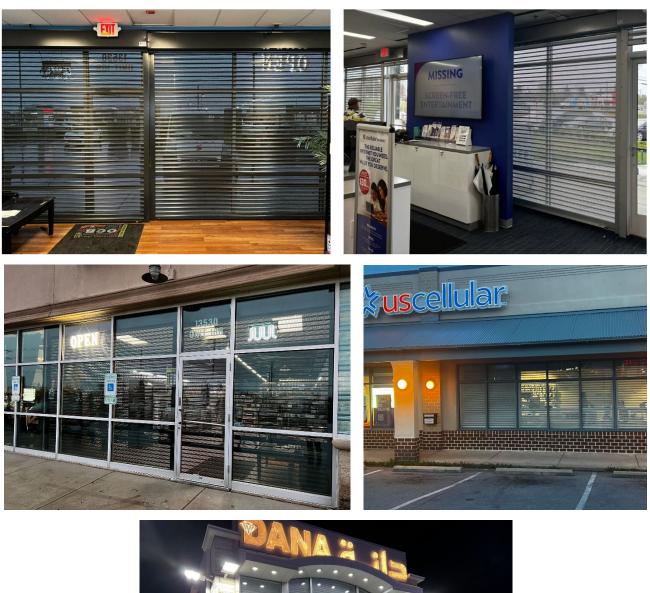

Code Enforcement Photos at Subject Property

As shown below, the same installation company hired by the applicant (National Shutters Chicago) has installed numerous shutter systems in interior retail locations throughout the region.

Sample Images of Interior Security Shutter Installation (Source: National Shutters Chicago)