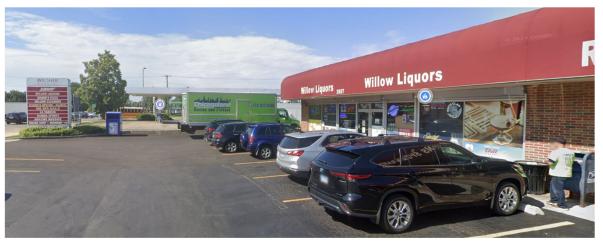

The applicant also identified three locations within the region that have external security shutters. The properties identified by the applicant are shown below with shutters rolled up. While Staff does not disagree that security shutters have become more common, there is concern with the exterior installation of security shutters having a potential blighting effect on the Village's broader commercial corridors. The Plan Commission will be considering a change to the Unified Development Code to require interior installation of security shutters. Staff is concerned permitting the shutters at the subject property will set a poor precedent as outlined in the next section.

Willow Liquors - 2657 Shermer Road, Northbrook, IL (Source: Google Streetview)

Extra Value Food & Liquor - 9570 Potter Rd, Des Plaines, IL (Source: Google Streetview)

Cardinal Warehouse Wine & Liquors - 7780 N Milwaukee Ave, Niles, IL (Source: Google Streetview)

- As we understand, our hired shutter company did not get a permit for this job. We do have a signed agreement with them, attached in this application, that stated their responsibility in attaining any required permits for the work performed.
- We are more than willing to pay any penalties related to the permit that the village requires
- We are also 100% dedicated to working with the Fire and Police department to provide an extra remote in a lock box on the outside of the property in case of an emergency.
- The shutters can also be manually opened via a crank handle gadget that the shutter company provided us
- Here are some of the stores that we know in the area that have shutters installed outside of their business:
  - Willow Liquors
     2657 Shermer Rd, Northbrook, IL 60062
  - Extra Value Food & Liquor
     9570 Potter Rd, Des Plaines, IL 60016
  - Cardinal Warehouse Wine & Liquors 7780 N Milwaukee Ave, Niles, IL 60714